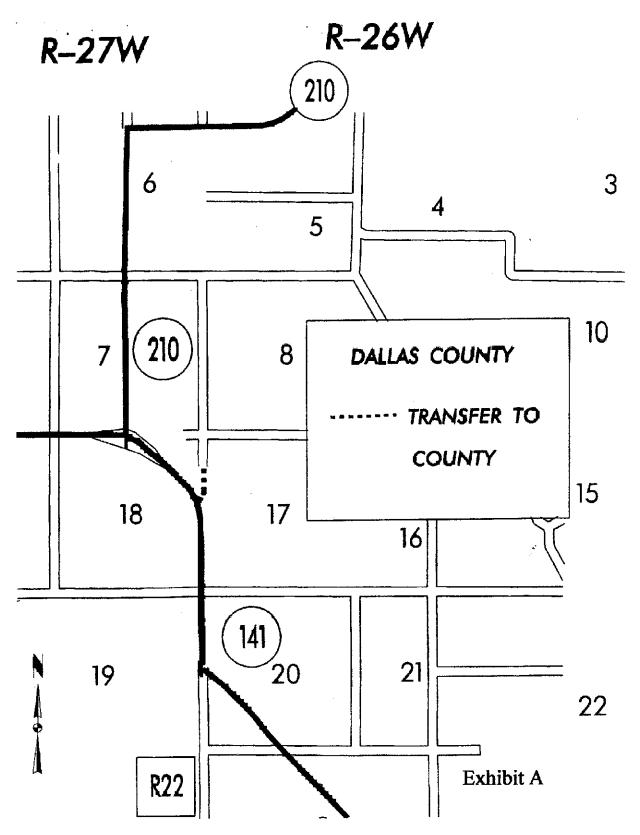

### DISCUSSION/BACKGROUND:

District 4 staff previously negotiated a transfer of jurisdiction for former Iowa 912 in Dallas County. The transfer inadequately described the segment to be transferred to Dallas County.

The transfer of jurisdiction has been amended to show the correct 1,926-foot segment to be transferred.

The amended transfer of jurisdiction will take place upon official notification by the state to the county of the state's intention to transfer.